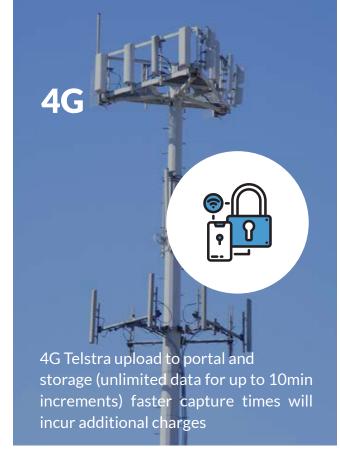

### About Us

EXPERTS IN FILM, PHOTOGRAPHY & CUSTOMER SERVICE

On Time Lapse helps you create stunning time lapse video of your project, event, service or just about anything. Using the latest state of the art equipment allows On Time Lapse to install our camera systems just about anywhere in the world and remotely control most features. Our time-lapse camera systems use the latest 3G/4G/5G data networks to begin uploading the latest image within seconds and gives the client the ability to view that image in their own branded dashboard within seconds.

### Immediate Remote Access

"

Advanced system scan check to ensure every image taken that exists in storage has been uploaded to portal and Dropbox Business

Time Lapse is a great way to show progress over a small or large period of time and produced a final short video, using time-lapse for construction sites, house construction, building construction, events and much more is a great way to show progress to management companies or for use across social media and websites.