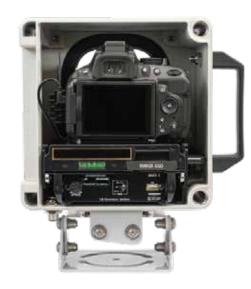

## State Of The Art Equipment

Our Time Lapse system use Nikon Cameras with Sigma lenses to provide breathtaking images all day and night long, while our solar panel allows the unit to be completely self-sufficient with no power required for systems taking photos up to 5-minute increments.