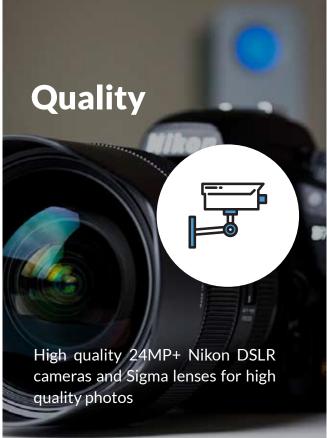

## State Of The Art Equipment

Our Time Lapse system use Nikon Cameras with Sigma lenses to provide breathtaking images all day and night long, while our solar panel allows the unit to be completely self-sufficient with no power required for systems taking photos up to 5-minute increments.