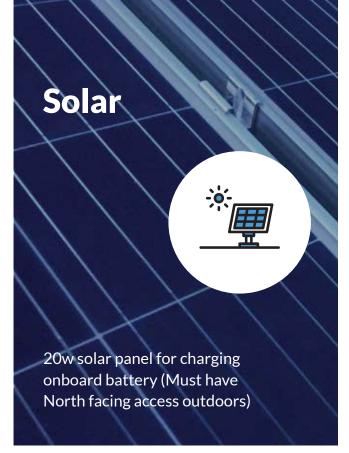

## State Of The Art Equipment

Our Time Lapse system use Nikon Cameras with Sigma lenses to provide breathtaking images all day and night long, while our solar panel allows the unit to be completely self-sufficient with no power required for systems taking photos up to 5-minute increments.