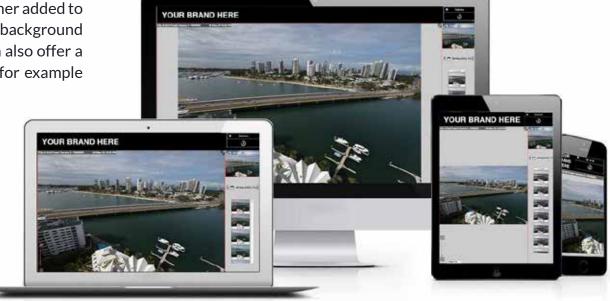

### Custom Branding

Your dashboard can have its own custom banner added to the top of the page to include logos, custom background image on the login page, along with this we can also offer a custom sub domain for access to your portal, for example timelapse.yourdomainname.com.au offering you a complete white labelled portal to make your business look even more professional.

Our systems also allow for every image to be transferred to third-party storage solutions like FTP, Dropbox, Amazon S3 and many more giving your team access to high-resolution time-lapse photos seconds after they are taken. Our live dashboard system allows customers to generate time-lapse videos with just one click and view the latest 150 photos or the last 30 days of progress, whichever they choose.