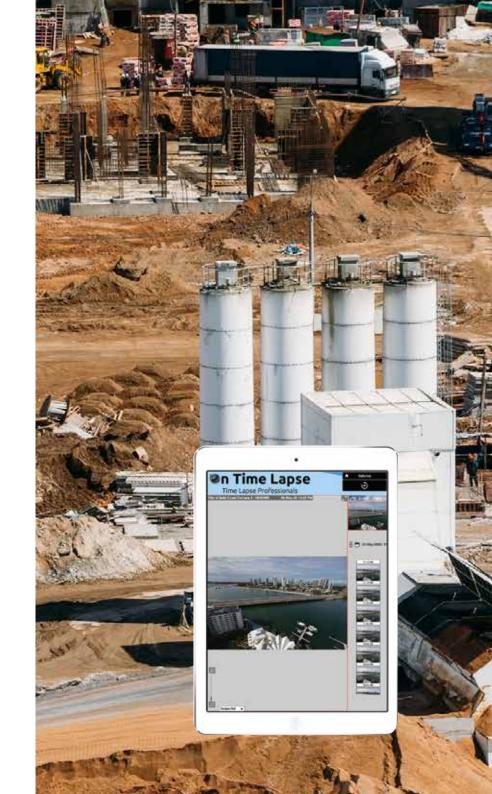

Our systems also allow for every image to be transferred to third-party storage solutions like FTP, Dropbox, Amazon S3 and many more giving your team access to high-resolution time-lapse photos seconds after they are taken. Our live dashboard system allows customers to generate time-lapse videos with just one click and view the latest 150 photos or the last 30 days of progress, whichever they choose.

# Production Services Available

Time Lapse is a great way to show progress over a small or large period of time and produced a final short video, using time-lapse for construction sites, house construction, building construction, events and much more is a great way to show progress to management companies or for use across social media and websites.