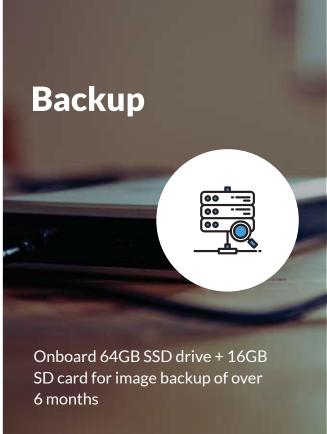

Our systems also allow for every image to be transferred to third-party storage solutions like FTP, Dropbox, Amazon S3 and many more giving your team access to high-resolution time-lapse photos seconds after they are taken. Our live dashboard system allows customers to generate time-lapse videos with just one click and view the latest 150 photos or the last 30 days of progress, whichever they choose.