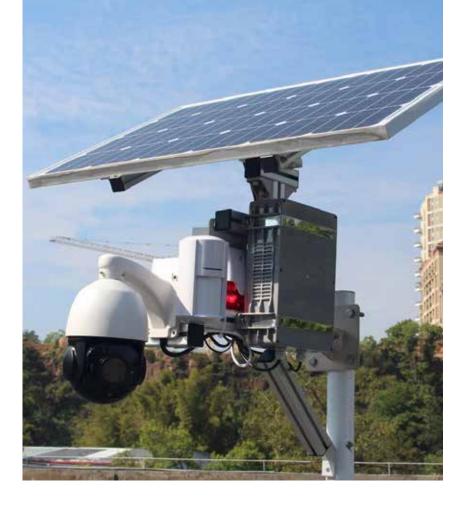

## State Of The Art Equipment

Our Time Lapse system use Nikon Cameras with Sigma lenses to provide breathtaking images all day and night long, while our solar panel allows the unit to be completely self-sufficient with no power required for systems taking photos up to 5-minute increments.