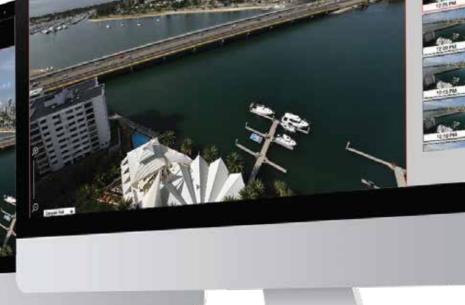

Our systems also allow for every image to be transferred to third-party storage solutions like FTP, Dropbox, Amazon S3 and many more giving your team access to high-resolution time-lapse photos seconds after they are taken. Our live dashboard system allows customers to generate time-lapse videos with just one click and view the latest 150 photos or the last 30 days of progress, whichever they choose.

### Custom Branding

Your dashboard can have its own custom banner added to the top of the page to include logos, custom background image on the login page, along with this we can also offer a custom sub domain for access to your portal, for example timelapse.yourdomainname.com.au offering you a complete white labelled portal to make your business look even more professional.