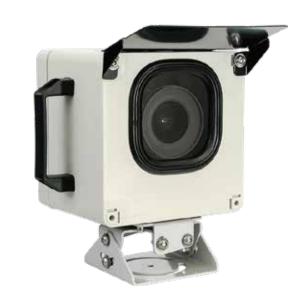

## State Of The Art Equipment

Our Time Lapse system use Nikon Cameras with Sigma lenses to provide breathtaking images all day and night long, while our solar panel allows the unit to be completely self-sufficient with no power required for systems taking photos up to 5-minute increments.