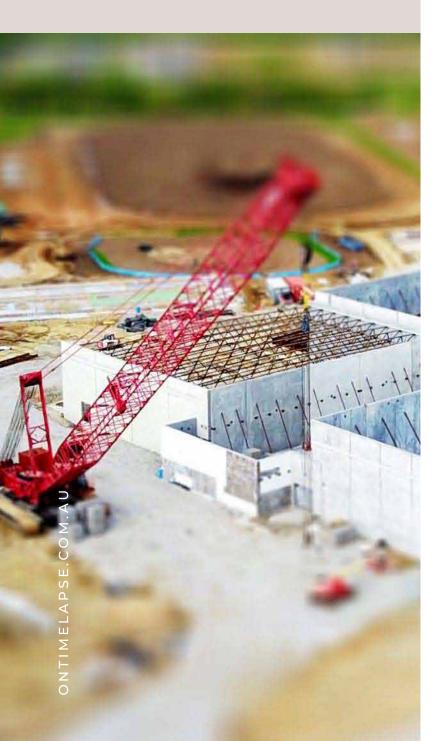

# Production Services Available

Time Lapse is a great way to show progress over a small or large period of time and produced a final short video, using time-lapse for construction sites, house construction, building construction, events and much more is a great way to show progress to management companies or for use across social media and websites.

### Show Progress Over A Period Of Time