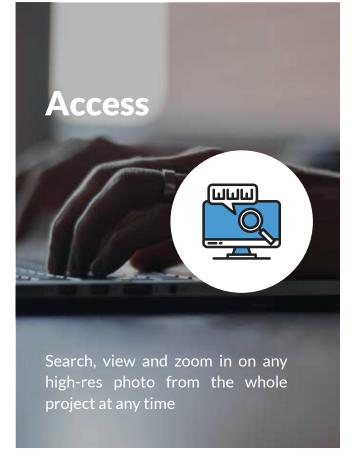

Our systems also allow for every image to be transferred to third-party storage solutions like FTP, Dropbox, Amazon S3 and many more giving your team access to high-resolution time-lapse photos seconds after they are taken. Our live dashboard system allows customers to generate time-lapse videos with just one click and view the latest 150 photos or the last 30 days of progress, whichever they choose.

### Immediate Remote Access

"

Advanced system scan check to ensure every image taken that exists in storage has been uploaded to portal and Dropbox Business

Time Lapse is a great way to show progress over a small or large period of time and produced a final short video, using time-lapse for construction sites, house construction, building construction, events and much more is a great way to show progress to management companies or for use across social media and websites.